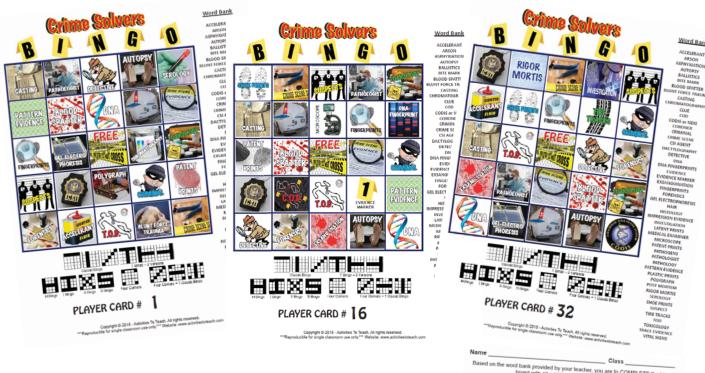

### Crime Solver Bingo

### from Activities To Teach

Sampling of our 36 full color NON-repeating Student Bingo Cards.

Fully blank student bingo card for student creation. I

Incomplete student bingo card for student to complete by adding 10 words of their choice.