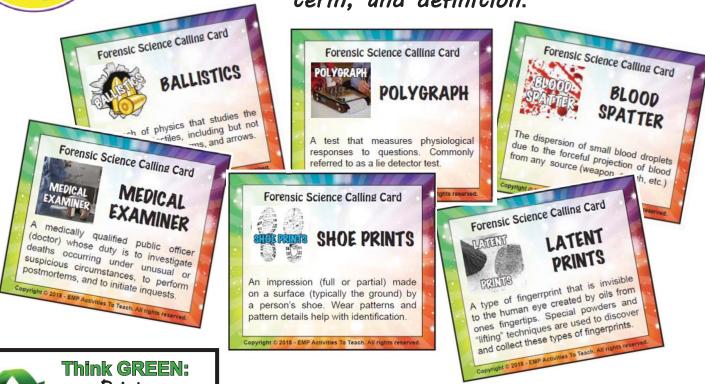

#### **Word Bank**

ALL cards have: Autopsy, Blood Spatter, CSI Agent, Crime Scene, Criminal, Casting, Detective, DNA, Evidence, Fingerprints, Forensics Suspects, TOD, and Toxicology. Then 10 other random words.